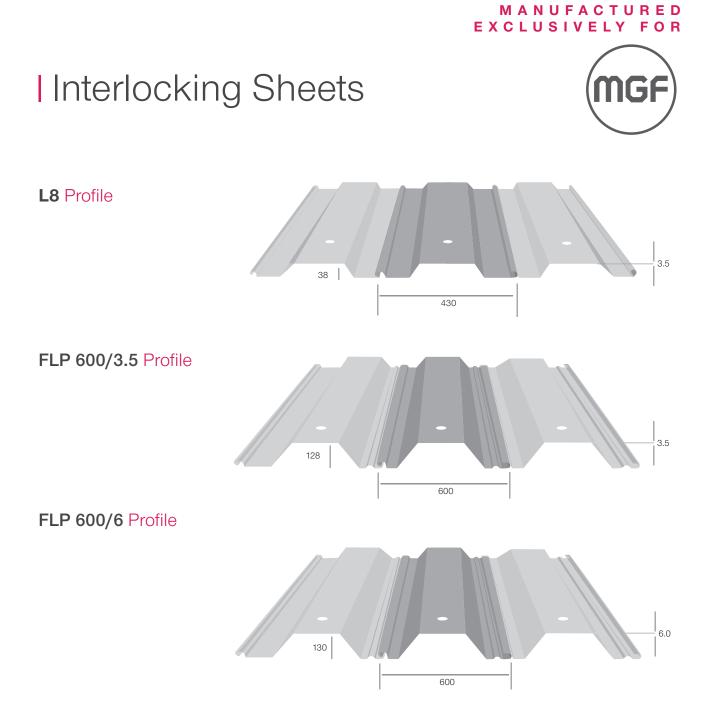

The range includes both lapped and interlocked sheets, with handling holes provided as standard at one end of the sheet. Trench sheets are generally specified to support the vertical faces of most small to medium sized trenches and excavations between 1m and 9m in depth.

| Sheet Type  | Material Grade | Max SWL | Section Modulus | Moment of Inertia | Weight per m | Weight per m <sup>2</sup> |
|-------------|----------------|---------|-----------------|-------------------|--------------|---------------------------|
|             |                | kNm/m   | cm³/m           | cm₄/m             | kg/m         | kg/m²                     |
| Standard    | S235 JRC       | 7.3     | 45.7            | 84.8              | 11.3         | 34.4                      |
| FKD 400/6   | S275 JRC       | 19.0    | 98.8            | 250.1             | 22.1         | 55.3                      |
| KKD 600/6   | S275 JRC       | 33.7    | 184             | 717.5             | 37.5         | 62.5                      |
| KKD 600/8   | S275 JRC       | 43.4    | 242             | 947               | 50           | 83.3                      |
| ER 750/8    | S355 JOC       | 60.2    | 254             | 1197.2            | 53.6         | 72.2                      |
| L8          | S275 JRC       | 10.5    | 52.3            | 98.15             | 14.4         | 33.2                      |
| FLP 600/3.5 | S275 JRC       | 33.5    | 183             | 1215.1            | 23.1         | 38.5                      |
| FLP 600/6   | S275 JRC       | 56.0    | 306             | 2067.2            | 38.8         | 64.6                      |