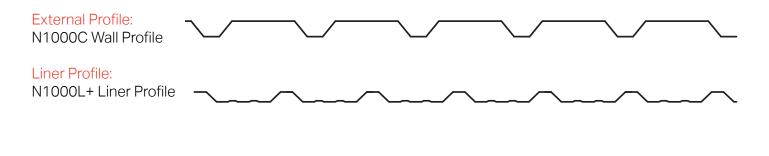

N1000L+ Liner Profile

The system depth can be configured to meet the project specific thermal, acoustic and fire performance with enhanced system designs available.

The external N1000C Wall Profile, Horizontally orientated, can be specified in a range of high performance external finishes offering external finish warranty periods up to 40 Years. The range of embossed, textured or smooth external finishes offer a solution to cover a full range of building envelopes. The external finish can be specified in an A1 rated finish to offer a complete Non-Combustible Wall System.

The PRX-WS<sup>®</sup>-02 System can be upgraded to the PRX-FWS-02-E240/I15 Fire Wall System. The system has been tested to BS476 Part 22 to offer 240 Minutes Integrity and 15 Minutes Insulation.

The N1000L+ Liner profile offers an economical solution incorporating a 19mm light weight profile into the system. The N1000L+ Profile is available in Bright White Liner as standard with an A1 Fire Classification.