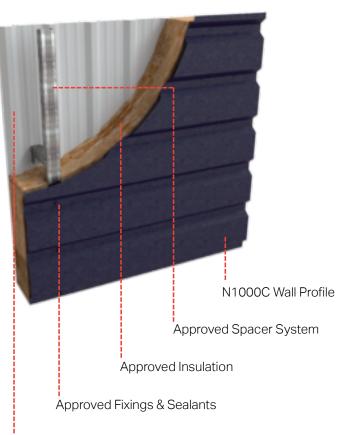

## Protex<sup>®</sup> Wall System 02

The **PRX-WS°-02** offers a tailor-made built up wall system combining high performance external finishes, A1 Non-combustible Insulation and a light weight liner profile alongside industry leading Protex<sup>®</sup> Approved Suppliers to offer complete 25 Year System Guarantee.\*

The system depth can be configured to meet the project specific thermal, acoustic and fire performance with enhanced system designs available.

The external N1000C Wall Profile, Horizontally orientated, can be specified in a range of high performance external finishes offering external finish warranty periods up to 40 Years. The range of embossed, textured or smooth external finishes offer a solution to cover a full range of building envelopes. The external finish can be specified in an A1 rated finish to offer a complete Non-Combustible Wall System.

The PRX-WS<sup>®</sup>-02 System can be upgraded to the PRX-FWS-02-E240/I15 Fire Wall System. The system has been tested to BS476 Part 22 to offer 240 Minutes Integrity and 15 Minutes Insulation.

The N1000L+ Liner profile offers an economical solution incorporating a 19mm light weight profile into the system. The N1000L+ Profile is available in Bright White Liner as standard with an A1 Fire Classification.

The Protex<sup>®</sup> Approved components can be sourced directly through our industry leading Protex<sup>®</sup> Approved supply partners to ensure the highest levels of product performance and support.